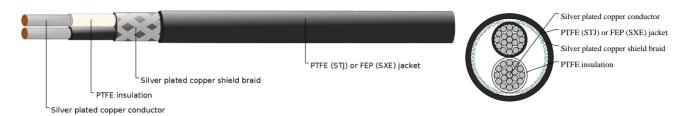

## **CABLE CONSTRUCTION**

Conductor: stranded silver plated copper(also available nickel plated copper)

Insulation: Type E extruded PTFE Insulation Wall Thickness: 0.006"

Shield: Braided silver plated copper shield (85% Coverage)

Jacket: Tape wrapped PTFE (STJ) or Extruded FEP (SXE) Jacket (White preferred)